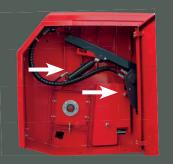

## THE REEL IS HEIGHT AND SPEED ADJUSTABLE

The reel is hydraulically height adjustable from the cab of the combine harvester, to constantly conform to the height of the cut based on the different heights and varieties of sunflowers. Reel speed is also hydraulically adjustable from within the cab (optional accessory) using a kit that allows you to conveniently synchronize its speed at will based on the machine's forward speed. The auger's drive is made safe by a torque limiter that stops it being damaged in the event of jamming. All drive shafts are made from steel alloy and have undergone surface hardening to provide long life and wear resistance. The whole cutting system comprises topquality components, as does the gearbox transmitting motion to the blade. The divider points are designed to drastically reduce crop losses and are made from wear-resistant steel.

Main driving components are protected with torque limiters.

Position of reel casing is indipendently adjustable.

The throughput of the crop can be hydraulically controlled thanks to the height-adjustable reel and the adjustable reel speed.