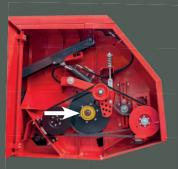

## THE REEL IS HEIGHT AND SPEED ADJUSTABLE

The reel is hydraulically height adjustable from the cab of the combine harvester, to constantly conform to the height of the cut based on the different heights and varieties of sunflowers. Reel speed is also hydraulically adjustable from within the cab (optional accessory) using a kit that allows you to conveniently synchronize its speed at will based on the machine's forward speed. The auger's drive is made safe by a torque limiter that stops it being damaged in the event of jamming. All drive shafts are made from steel alloy and have undergone surface hardening to provide long life and wear resistance. The whole cutting system comprises topquality components, as does the gearbox transmitting motion to the blade. The divider points are designed to drastically reduce crop losses and are made from wear-resistant steel.

Main driving components are protected with torque limiters.

Position of reel casing is indipendently adjustable.

The throughput of the crop can be hydraulically controlled thanks to the height-adjustable reel and the adjustable reel speed.