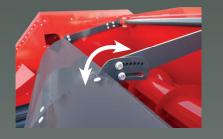

## THE REEL IS HEIGHT AND SPEED ADJUSTABLE

The reel is hydraulically height adjustable from the cab of the combine harvester, to constantly conform to the height of the cut based on the different heights and varieties of sunflowers. Reel speed is also hydraulically adjustable from within the cab (optional accessory) using a kit that allows you to conveniently synchronize its speed at will based on the machine's forward speed. The auger's drive is made safe by a torque limiter that stops it being damaged in the event of jamming. All drive shafts are made from steel alloy and have undergone surface hardening to provide long life and wear resistance. The whole cutting system comprises topquality components, as does the gearbox transmitting motion to the blade. The divider points are designed to drastically reduce crop losses and are made from wear-resistant steel.

Main driving components are protected with torque limiters.

Position of reel casing is indipendently adjustable.

The throughput of the crop can be hydraulically controlled thanks to the height-adjustable reel and the adjustable reel speed.