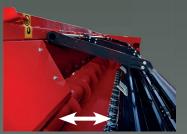

## THE REEL IS HEIGHT AND SPEED ADJUSTABLE

The reel is hydraulically height adjustable from the cab of the combine harvester, to constantly conform to the height of the cut based on the different heights and varieties of sunflowers. Reel speed is also hydraulically adjustable from within the cab (optional accessory) using a kit that allows you to conveniently synchronize its speed at will based on the machine's forward speed. The auger's drive is made safe by a torque limiter that stops it being damaged in the event of jamming. All drive shafts are made from steel alloy and have undergone surface hardening to provide long life and wear resistance. The whole cutting system comprises topquality components, as does the gearbox transmitting motion to the blade. The divider points are designed to drastically reduce crop losses and are made from wear-resistant steel.

Main driving components are protected with torque limiters.

Position of reel casing is indipendently adjustable.

The throughput of the crop can be hydraulically controlled thanks to the height-adjustable reel and the adjustable reel speed.