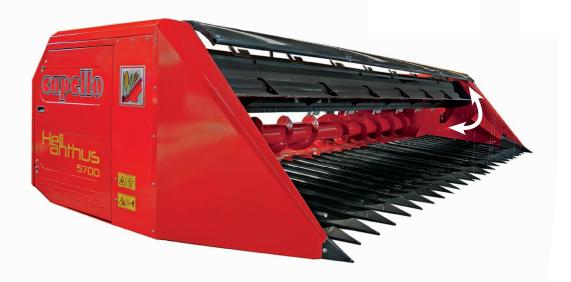

# HELIANTHUS FULL FIELD PRODUCTIVITY

The Helianthus front attachment for sunflower harvesting adopts a row-independent harvesting system: this means that its overall dimensions determine the harvesting width without having to worry about row spacing, which can range from 40 cm to 75 cm. The quality of this platform is guaranteed by a stable, reliable and efficient worldwide brand. HELIANTHUS, an ancient name for an innovative product!